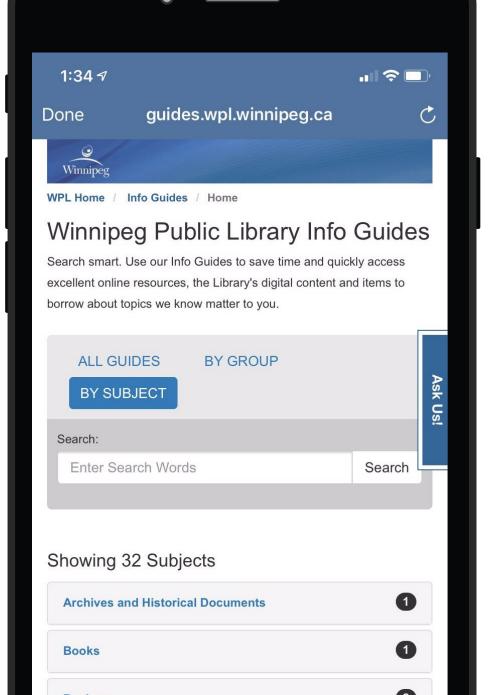

### Search Smart!

### Winnipeg Public Library

- "Search Smart!" mobile tab
- "Info Guides" and "Databases" mobile sub-tabs
- Two HTML content items
  - URL for the info guides and the databases

Reading Lists