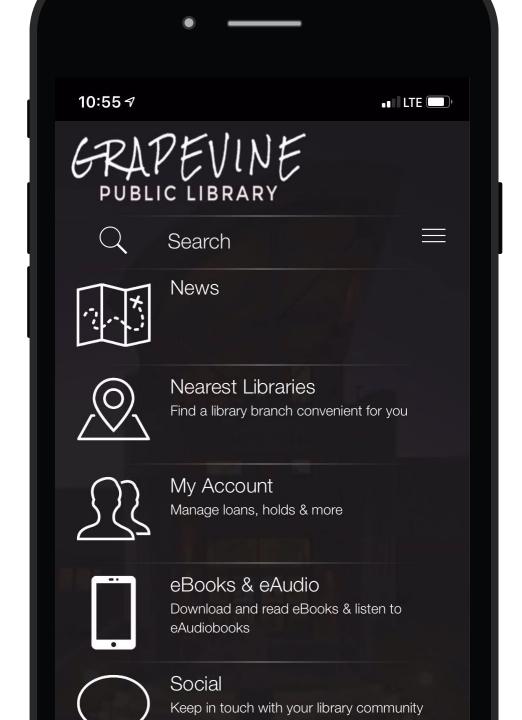

### Newsletter

Grapevine Public Library

• "News" mobile tab

### Newsletter

#### Grapevine Public Library

- "News" mobile tab
- PDF Document content item
  - Uploaded Library Newsletter