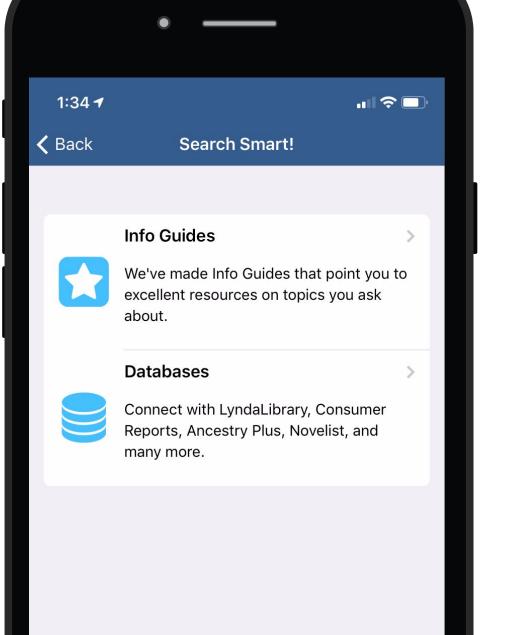

### Search Smart!

Winnipeg Public Library

• "Search Smart!" mobile tab

## Search Smart!

### Winnipeg Public Library

- "Search Smart!" mobile tab
- "Info Guides" and "Databases" mobile sub-tabs