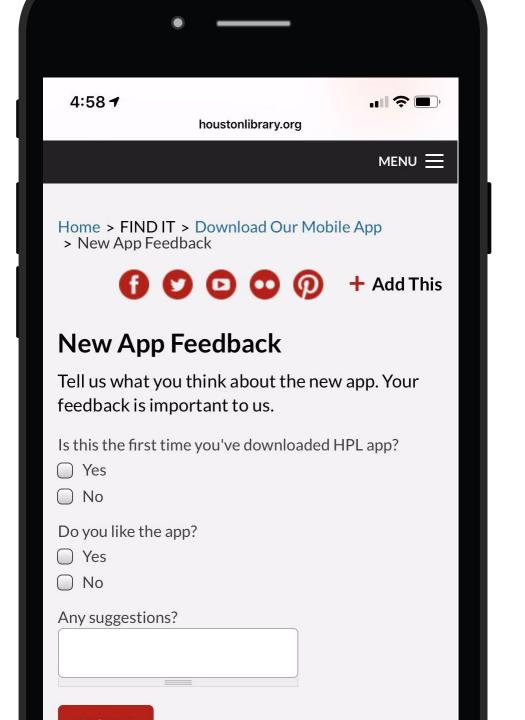

# Survey

Houston Public Library

• "New App Feedback" mobile tab

|            | •                |                                                  |
|------------|------------------|--------------------------------------------------|
| 1:31 7     |                  | <b>₩ \$ ■</b> ,                                  |
|            | LIBRAR           |                                                  |
| Q          | Search           |                                                  |
| New<br>Mar |                  | CHIGOZIE<br>DBIOMA<br>IN ORCHESTRA<br>Immorities |
|            |                  | more >                                           |
|            | Social           |                                                  |
| $\square$  | Ask us!          |                                                  |
|            | New App Feedback |                                                  |

## Survey

### Houston Public Library

- "New App Feedback" mobile tab
- HTML content item
  - Link to library website