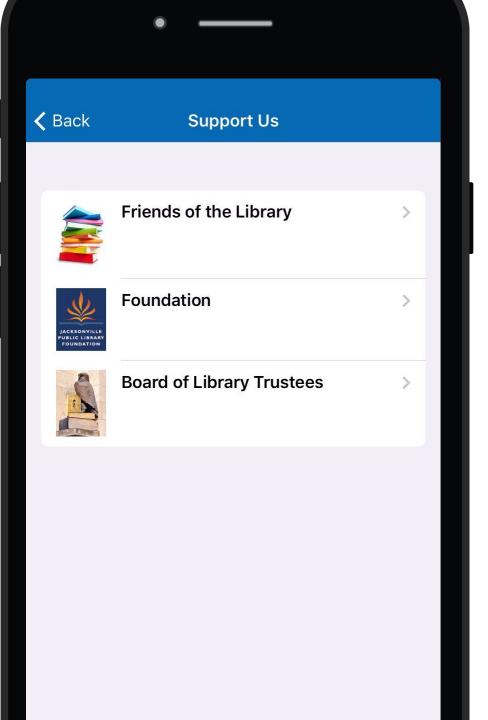

# Support Us

### Jacksonville Public Library

- "Support Us" mobile tab
- "Friends of the Library", "Foundation", and "Board of Library Trustees" subtabs

## Support Us

### Jacksonville Public Library

- "Support Us" mobile tab
- "Friends of the Library", "Foundation", and "Board of Library Trustees" subtabs
- HTML content items
  - Links to foundation and library website