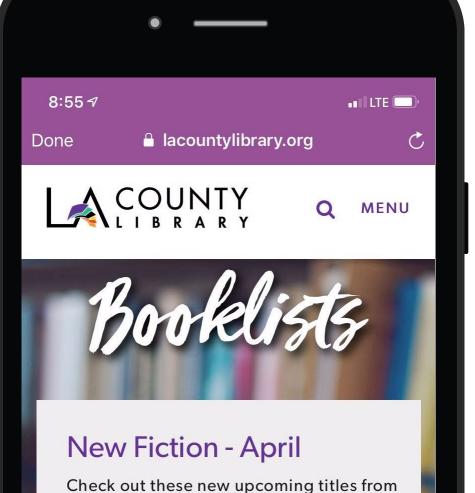

#### LA County Library

• "Booklists" mobile tab

Reading Lists

### LA County Library

- "Booklists" mobile tab
- HTML content item
  - Link to their Library Website

Check out these new upcoming titles from some of your favorite authors. Place your holds to be first in line when they come out!