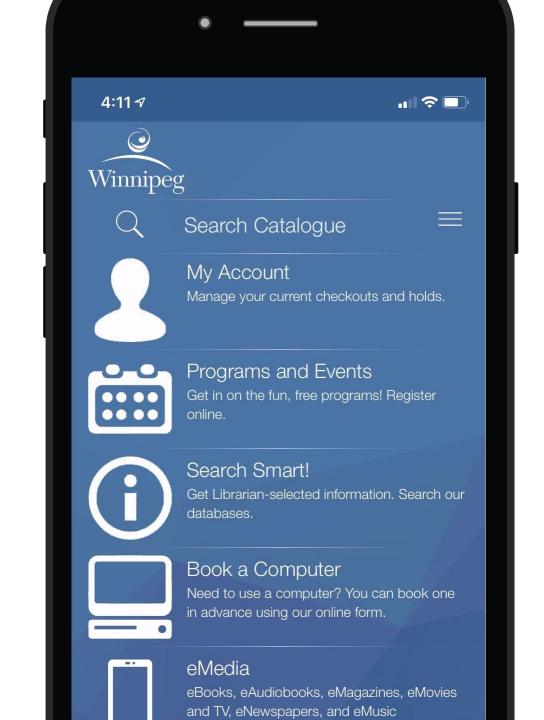

### Search Smart!

Winnipeg Public Library

• "Search Smart!" mobile tab

### Winnipeg Public Library

- "Search Smart!" mobile tab
- "Info Guides" and "Databases" mobile sub-tabs

### Winnipeg Public Library

- "Search Smart!" mobile tab
- "Info Guides" and "Databases" mobile sub-tabs
- Two HTML content items
  - URL for the info guides and the databases

Reading Lists