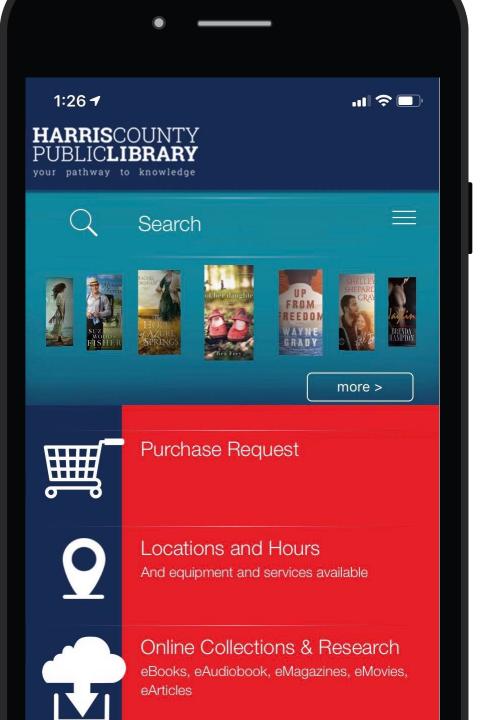

# Forgot My Pin

#### Harris County Public Library

• "Forgot My Pin" mobile tab

#### Harris County Public Library

- "Forgot My Pin" mobile tab
- HTML content item
  - Link to their Enterprise instance

Start Here. Go Anywhere.