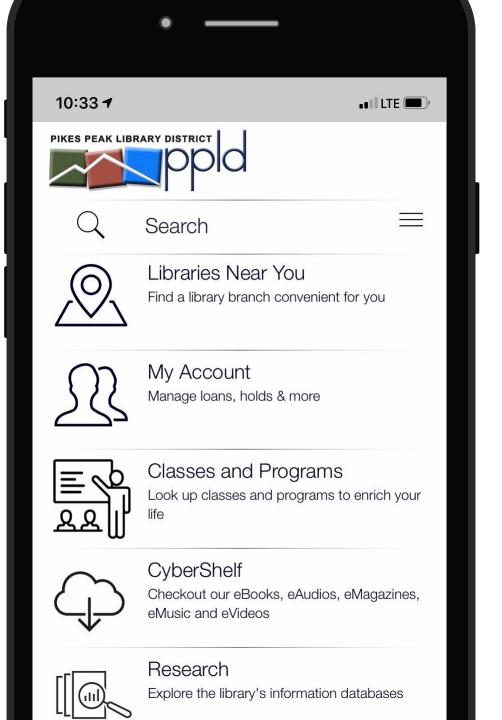

Add your book to our online collection

Pikes Peak Library District

• "Classes and Programs" mobile tab

#### Pikes Peak Library District

- "Classes and Programs" mobile tab
- "Upcoming Classes" and "Upcoming Programs" sub-tabs

|               | •                    |   |
|---------------|----------------------|---|
| 1:44 🔊        |                      |   |
| <b>〈</b> Back | Classes and Programs |   |
|               |                      |   |
| Upcomi        | ng Classes           | > |
| Upcomi        | ng Programs          | > |
|               |                      |   |
|               |                      |   |
|               |                      |   |
|               |                      |   |
|               |                      |   |
|               |                      |   |
|               |                      |   |
|               |                      |   |