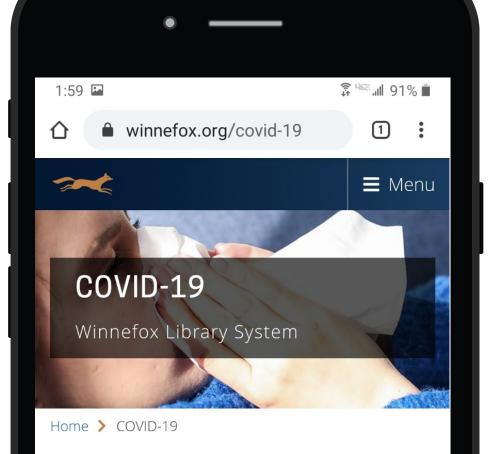

### Live Chat

#### Mount Prospect Public Library

• "Library Closure Update" mobile tab

#### Mount Prospect Public Library

- "Library Closure Update" mobile tab
- HTML content item
  - Library News page

# COVID-19 Information

Winnefox Library System

 Links to library's mobile friendly page with information regarding preventative measures, closures, curbside pickup and more

In accordance with Governor Ever's Safer-at-Home order, **all our libraries are closed for in-person service.** 