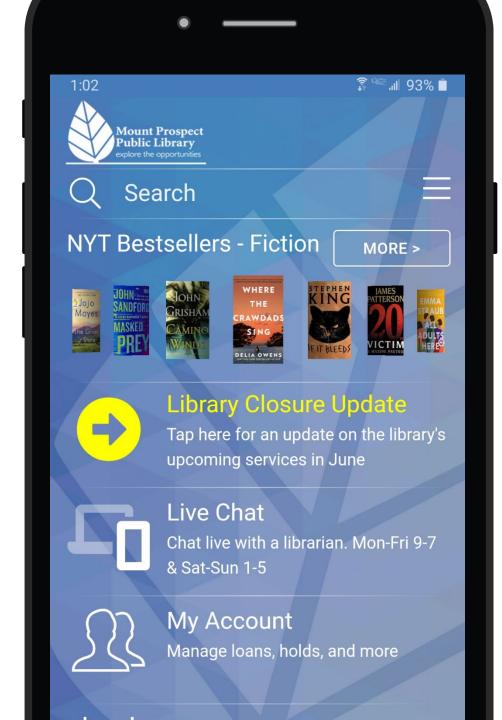

### Live Chat

#### Mount Prospect Public Library

• "Library Closure Update" mobile tab

#### Mount Prospect Public Library

- "Library Closure Update" mobile tab
- HTML content item
  - Library News page

### Library buildings closed. Close Library e-resources available.

As a preventive health measure, the Library is CLOSED until further notice. All in-person programming is on hold.