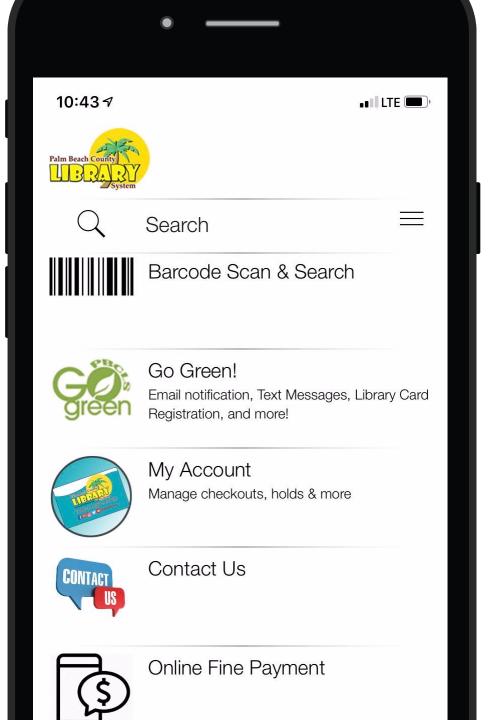

### Go Green!

#### Palm Beach County Library System

• "Go Green!" mobile tab

#### Palm Beach County Library System

- "Go Green!" mobile tab
- "Go Green" sub-tab with description

Visit our **Go Green** site to register for a new library card, switch to email notification, and keep your contact information current.