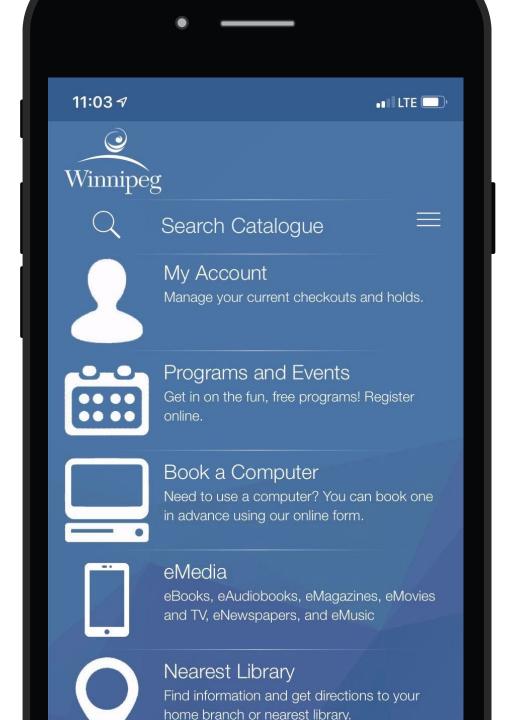

# Book a Computer

Winnipeg Public Library

• "Book a Computer" mobile tab

# Book a Computer

Winnipeg Public Library

- "Book a Computer" mobile tab
- HTML content item
  - Link to booking website

|                   | •                                                                             |                                                                                                                                     |   |
|-------------------|-------------------------------------------------------------------------------|-------------------------------------------------------------------------------------------------------------------------------------|---|
| 1:47 <del>1</del> | wal achookir                                                                  | ng.winnipeg.ca                                                                                                                      |   |
| Done              |                                                                               |                                                                                                                                     | C |
|                   |                                                                               | Winnipeg<br>Information and Inspiration                                                                                             |   |
|                   | Boo<br>Library (                                                              | k A<br>Computer                                                                                                                     |   |
|                   |                                                                               |                                                                                                                                     |   |
|                   | Click on the button below to search for<br>library material in the catalogue. | Click on the button below to book a Library<br>computer.<br>You will need to have your Winnipeg Public<br>Library card to continue. |   |
|                   |                                                                               | Book a<br>Library Computer                                                                                                          |   |
|                   | Question                                                                      | ns? Ask Us                                                                                                                          |   |
|                   |                                                                               |                                                                                                                                     |   |
|                   |                                                                               |                                                                                                                                     |   |
|                   |                                                                               |                                                                                                                                     |   |
|                   |                                                                               |                                                                                                                                     |   |
|                   |                                                                               |                                                                                                                                     |   |
|                   |                                                                               |                                                                                                                                     |   |
|                   |                                                                               |                                                                                                                                     |   |
|                   |                                                                               |                                                                                                                                     |   |